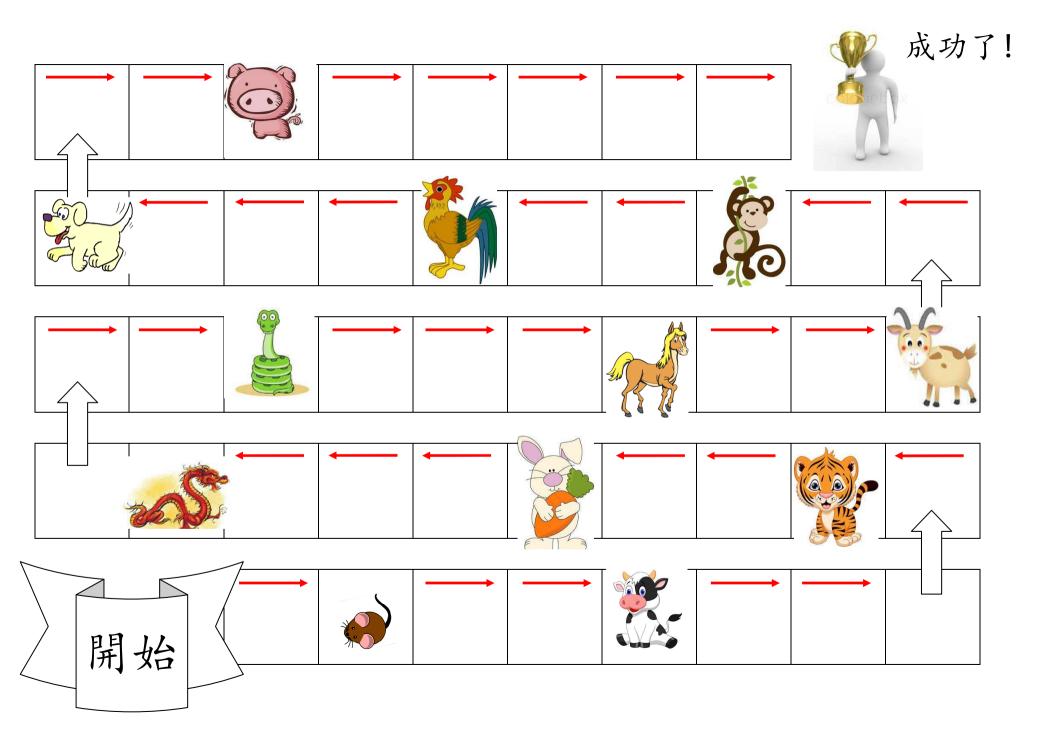

## **Chinese Zodiac Board Game**

- Recognize the 12 Chinese zodiacs
- Revise the words from Episode 2 to Episode 7

## Let's start!

- Put all the cards face down on the MOON \_\_\_\_\_. Put playing piece/pieces on the box of 開始(start), take turns to start the game.
- The player takes one card from the Moon Area, and then says the word of the card. Follow the instructions of the card to go forwards. Then put the card face up on the SUN.
- If the player does not know the word of the card, pass it to the next player and so on.
- If the player picks a card with a zodiac animal, adults should help he/she pronounce it in Chinese. Then, they move their playing piece and put it to wherever that animal is on the game board.
- The earliest to reach the 成功了(success)wins!